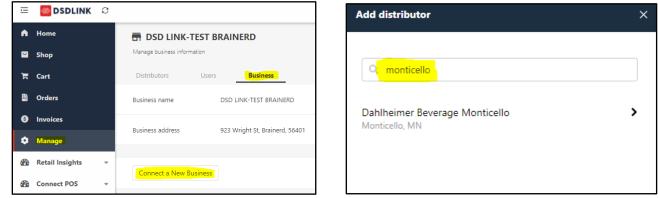

# **Attach your Business**

- 1. Select Manage
- 2. Select Business
- 3. Select Connect a New Business...Add distributor screen will pop-up
- 4. Select Dahlheimer Beverage Monticello (type in 'Monticello' to find it quickly)

- 5. Enter your Customer ID, a past invoice number & Connect to Distributor
- Select your business and click confirm
  You're done! \*If you order for multiple businesses repeat these steps